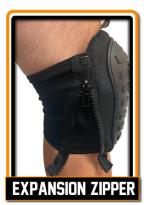

**Stephens Strapless Ultra Flex Zip Wrap** knee pads give you the support and comfort as if you are wearing a knee brace and knee pads at the same time!

Ø

EXPANSION ZIPPER

Expansion Zipper for larger legs, "One size fits ALL"