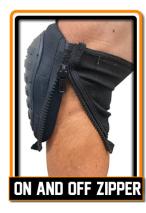

ELIMINATE STRAP BURNS Fits comfortably around your leg and prevents strap burns, even on the bare legs.

This is the Main Zipper for easy Zip On and easy Zip Off.

## FLEXIBLE

**ONOFF ZIPPER** 

Ultra flexible material that stays in place all day long!!!!!

Once you wear Stephens Strapless knee pads you

will never go back to straps!

**#KNEE PAD-ZIP** 

THE BRUSH MAN / THE GREAT DANE TOOL COMPANY 602 W. Hickory | Mahomet, IL 61853 | PH: 800-274-6898 | FX: 800-274-3369 www.brushman.com | sales@brushman.com